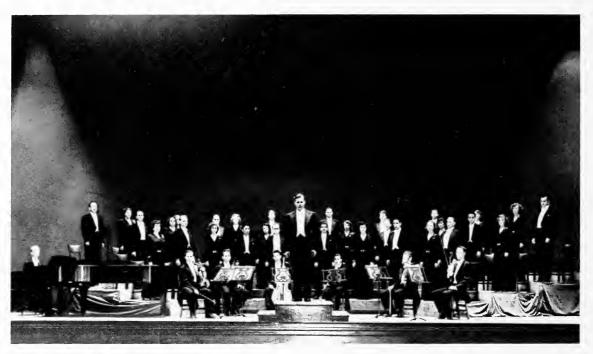

d Lou watch.



Three triple threats on the triple traps. (Say it aloud if you can.)



Two on the perch pole— Jim Kinsey and Felicia Wells.



Clown Alley tries h hand at photograph



## Florida State University Artist Series

Tallahassee, Florida



\_Artist Series Programs\_



DEAN KARL O. KUERSTEINER

Conductor, State Symphony of Florida and
Chairman, Artist Series Committee.

The Artist Series is a program of entertainment by renowned artists in many fields given throughout the academic year for the students and faculty of Florida State University.



Hodding Carter Lecturer



Robert St. John Lecturer

Lord John Hope Lecturer



Lawrence Tibbett
Baritone





**Ernest Von Dohnanyi** Pianist and Composer



**Richard Torigi**Baritone—Wagner Opera Company



Paganini String Quartet



Robert Shaw Chorale





**Martha Graham**Contemporary dancer and choreographer



Martha Graham's
Performing Dance Troupe



### Erick Hawkins

Leading male dancer of Graham's Performing Dance Troupe







No pictures, please.



Daphne Slyva, Wagner Opera Co.



The Count of the "Barber of Seville"
—Wagner Opera Co.



You don't say!



Brushing up on her lines.



Curtain call!



"Barber of Seville," Wogner Opera Co.



"Thunderock," Barter Theatre.



Behind Scenes with the Barter Theatre





#### The Department of Speech

of

### Florida State University

presents

### Iphigenia Among The Taurians

by Euripides
Freely Adapted from the Translation by Hadas and McLean

#### JANUARY 31, FEBRUARY 2, 3, 4, 1950 8:15 P. M.

Augusta Conradi Theatre

Directed by George McCalmon and Emily